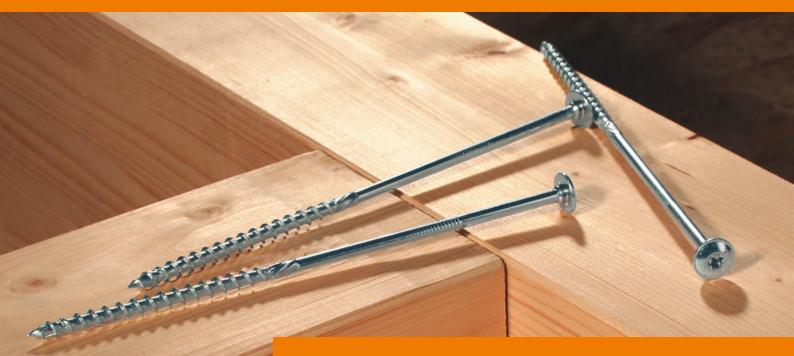

# HECO-TOPIX<sup>®</sup>-plus Flange head

## **Product information**

- Higher load transmission due to the increased clamping surface of the head
- High thread pitch for fast driving
- Calculation certificates via HECO HCS or calculation service
- Chromium (VI)-free coating
- Approved and monitored product (CE-marking)

# The wood construction screw for professionals

#### MagicClose<sup>®</sup>

Patented full thread pulls timber fixtures together without gaps and without pretension (full thread variants with Ø 6 mm only)

Shank ribs Permit easy, stress-free driving (variants with part thread only)

#### PerfectPitch<sup>®</sup> Optimal thread pitch for every screw length